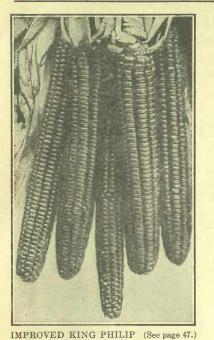

gely grown by dairy farmers in the east. A medium late variety. Extremely popular in Eastern Canada.

A pound of any sort 25c by mail. See page 53 for prices in bushel lots.

# **CORN** versus **ROOTS**

The tendency of late years has been a larger area of Corn for Ensilage and less Field Roots. The problem of farm labor has had much to do with the increase of the former and the reduction of the latter but with the return of "Men to the Land" labor will cease to be a problem and crops of Field Roots will be increased.

Progressive farmers always provide full cellars of Sugar Beets, Mangels and Swede Turalps—and we believe it is in the best interest of every farmer to grow pleaty of Field Beets in addition to a liberal acreage of Corn for his live stock.



RENNIE'S NORTHERN PROLIFIC CORN



# **RENNIE'S SELECTED ENSILAGE** AND FODDER CORN

# "THE SILO AND THE SHOCK"

Thousands of silos are being added every year to the immense number already built and in use, and the dairyman says he does not see how he ever got along without them. Canadian farmers are calling for Rennie's Pure Seed Corn, knowing that it will make a rank, vigorous growth, with a creditable showing of grain, and, above all, will stand up in the face of winds that would blow down any Southern corn. We are growing and breeding the following varieties:

# NORTHWESTERN OR SMOKY DENT

Originated in North Dakota, it is the earliest and hardiest Dent Corn grown, and can be depended upon to mature every season in Northern Ontario, Manitoba, Saskatchewan and Alberta, even when all other corns fail. The stalks grow ab